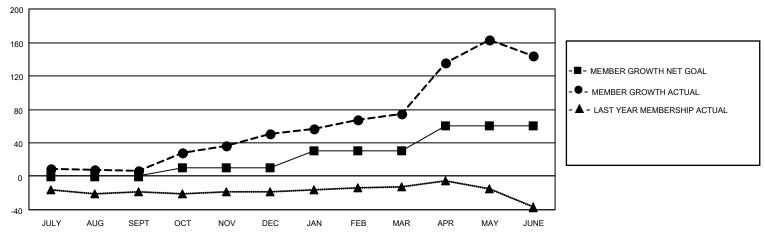

## GOALS AND ACTUAL MEMBERS CUMULATIVE

| DROPPED CLUBS: 0          |     | 43 CLUBS OF 60 ADDED 1 OR MORE<br>NEW MEMBERS | GENDER DISTRIBUTION  MALE 774 (39.17%) |                |    |
|---------------------------|-----|-----------------------------------------------|----------------------------------------|----------------|----|
|                           |     |                                               | IVIALL                                 | ,              |    |
|                           |     |                                               | FEMALE                                 | 1,202 (60.83%) |    |
| DROPPED MEMBERS           |     |                                               |                                        |                |    |
| DECEASED                  | 22  | CLICK HERE FOR CUMULATIVE                     | TOTAL FAMILY UNIT MEMBERS              |                | 70 |
| CLUB CANCELLED 0 OTHER 84 |     | MEMBERSHIP DATA                               | FAMILY MEMBERS PAYING HALF             |                |    |
|                           |     |                                               |                                        |                | 37 |
| TOTAL                     | 106 |                                               |                                        |                |    |